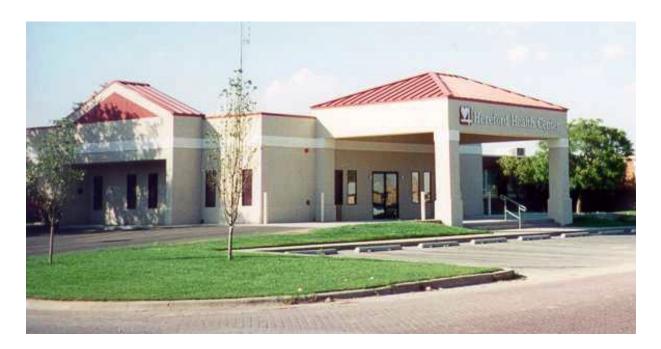

# **HEREFORD HEALTH CENTER - HEREFORD, TX**

## **DESIGN SOLUTION**

Working with the health officials and physicians, Satellite Shelters created a design solution to complement the exisiting architecture and ensure easy pedestrian flow from the main building. Vaulted ceilings and skylights make the space as open and bright as possible. The modular nature of the clinic minimized construction and maintenance costs.

### **BUILDING FEATURES**

- 14,000 square feet
- · Vaulted ceilings and skylights
- Covered entry way
- Physician suites
- Texas Department of Health administration offices