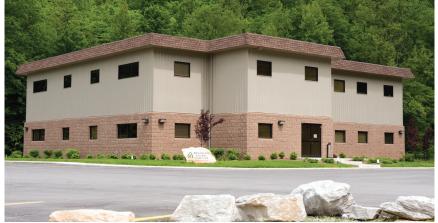

# MINGO LOGAN MULTI-STORY OFFICE FACILITY - LOGAN, WV

### PROGRAM REQUIREMENT

When a conventionally constructed administrative office exceeded their budget, one of the nation's largest coal producers turned their attention to modular construction. Two key requirements of the building were a seamless exterior appearance that blended in with the surrounding mountain terrain and an office building with increased sound reduction properties due to the industrial location of the proposed multi-story building.

### **DESIGN / BUILD SOLUTION**

Using the original conventional building construction plans, the Satellite Shelters Design Team was able to duplicate the layout and dimensions for each of the rooms, thus accelerating the initial design phase of the project. The use of split-faced concrete block and hi-rib steel siding provided the desired exterior appearance and allowed the building to blend in perfectly with its environment. To reduce noise pollution, we incorporated the use of an innovative new gypsum panel containing a polymer layer that provides up to 6 times the noise reduction properties of standard gypsum. The use of insulated commercial grade aluminum windows performed double duty by not only assisting with sound reduction, but also contributing to an energy efficient building envelope.

### **BUILDING FEATURES**

- 10,000+ Square feet
- Large conference room with adjacent galley kitchen on each floor
- Security access controlled lobby
- High efficiency split system HVAC
- Use of various sized modules to create a dramatic appearance
- Non-combustible vault and file room for critical document storage