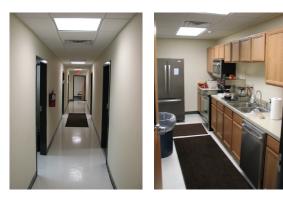

### **DESIGN / BUILD SOLUTION**

Using the original conventional building construction plans, the Satellite Shelters Design Team was able to duplicate the layout and dimensions for each of the rooms, thus accelerating the initial design phase of the project. The use of split-faced concrete block and hi-rib steel siding provided the desired exterior appearance and allowed the building to blend in perfectly with its environment. To reduce noise pollution, we incorporated the use of an innovative new gypsum panel containing a polymer layer that provides up to 6 times the noise reduction properties of standard gypsum. The use of insulated commercial grade aluminum windows performed double duty by not only assisting with sound reduction, but also contributing to an energy efficient building envelope.

### **BUILDING FEATURES**

- 10,000+ Square feet
- Large conference room with adjacent galley kitchen on each floor
- Security access controlled lobby
- High efficiency split system HVAC
- Use of various sized modules to create a dramatic appearance
- Non-combustible vault and file room for critical document storage