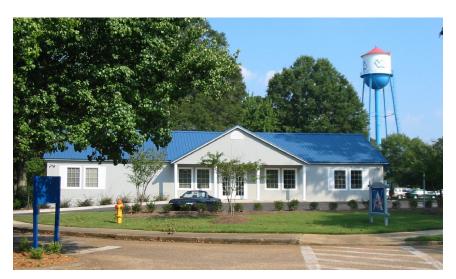

#### **BUILDING FEATURES**

Customers and employees now enjoy a bright and welcoming facility. The building is replete with amenities and features that enhance the overall banking experience. In addition to a spacious customer service area, the building includes:

- Private offices, conference room and customer service area totaling 2,280 square feet
- Ceramic title and carpeted floors
- Entry portico, columns and shuttered windows replicate the historic context of the surrounding community
- ADA compliant access
- · Canopied drive-thru window
- · High-ribbed steel roof
- Hardi-panel stucco finished exterior