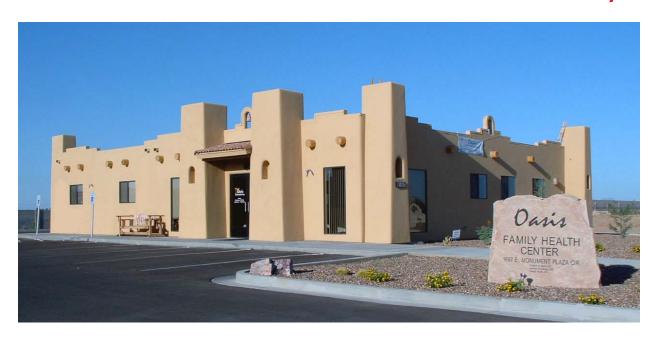

# OASIS FAMILY HEALTH CENTER - CASA GRANDE, AZ

### PROGRAM REQUIREMENT

The Oasis Family Health Center needed a family medical facility with room for a large geriatric practice. Given the nature of the clients, it was critical to configure the interior space to minimize patient movement. The building itself was required to blend with the natural desert environment and neighboring facilities while minimizing cooling costs and maximizing natural light.

## **DESIGN SOLUTION**

Satellite Shelters designed interior exam rooms and offices in a U shape to enhance flow and centralize medical support services. The low maintenance exterior was designed to withstand the harsh desert conditions. Close attention to the natural and built environments resulted in architectural details that include parapets, pillars, bell towers and a stucco finish.

#### **BUILDING FEATURES**

- 3,000 square feet of exam rooms and offices
- Built on grade to meet ADA compliance standards
- Poured concrete floors
- Split heating and cooling system with ceiling ducted air handlers and pad mount air conditioners
- Tinted double-insulated energy efficient windows
- Exterior features Santa Fe tiles with an elastomeric coating