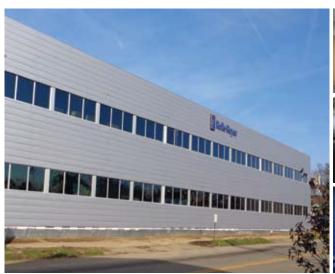

# Rolls Royce Energy Systems - Project ARRAN Office Building Mount Vernon OH 43050

# **BUILDING FEATURES**

- 37,440 Square Feet
- Various small, medium, and large Conference Rooms as well as an Executive Conference Room
- Glass Interior Partition Walls
- Open-concept Working Environment
- Lobby / Reception Area with Elevator and two Stairwells
- Zoned Central Station monitoring RTU HVAC Units
- Anodized Metal Siding