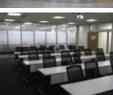

# **BUILDING FEATURES**

- 37,440 Square Feet
- Various small, medium, and large Conference Rooms as well as an Executive Conference Room
- Glass Interior Partition Walls
- Open-concept Working Environment
- Lobby / Reception Area with Elevator and two Stairwells
- Zoned Central Station monitoring RTU HVAC Units
- Anodized Metal Siding