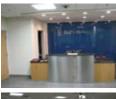

# **BUILDING FEATURES**

- 37,440 Square Feet
- Various small, medium, and large Conference Rooms as well as an Executive Conference Room
- Glass Interior Partition Walls
- Open-concept Working Environment
- Lobby / Reception Area with Elevator and two Stairwells
- Zoned Central Station monitoring RTU HVAC Units
- Anodized Metal Siding