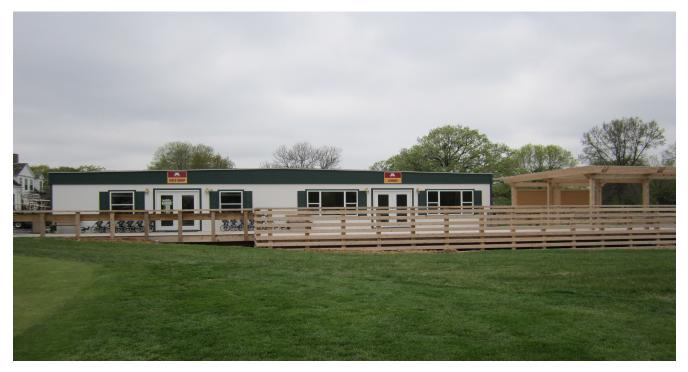

## U of M GOLF PRO SHOP - Falcon Heights, MN

The Golf Pro Shop at the University of Minnesota (U of M) was in disrepair and becoming unsafe for the staff and its members to continue using.

Without ample time to put together a large capital project for replacing their building, the U of M worked with Satellite Shelters to design a Custom Modular Building that was both functional and aesthetically pleasing. This Modular Building would act as a temporary 5-year solution until the rebuild of their current facility could be established and completed.

Satellite Shelters was able to work within the NJPA guidelines to construct a modular building that met all of the MN IBC codes as well as the U of M's code requirements within 8 weeks. The building was delivered and set-up in just 4 days in order to be ready for use during the upcoming golf season.