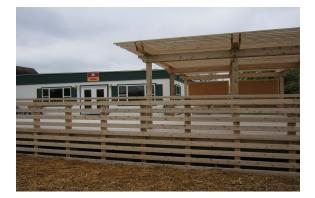

## U of M GOLF PRO SHOP - Falcon Heights, MN

The Golf Pro Shop at the University of Minnesota (U of M) was in disrepair and becoming unsafe for the staff and its members to continue using.

Without ample time to put together a large capital project for replacing their building, the U of M worked with Satellite Shelters to design a Custom Modular Building that was both functional and aesthetically pleasing. This Modular Building would act as a temporary 5-year solution until the rebuild of their current facility could be established and completed.

Satellite Shelters was able to work within the NJPA guidelines to construct a modular building that met all of the MN IBC codes as well as the U of M's code requirements within 8 weeks. The building was delivered and set-up in just 4 days in order to be ready for use during the upcoming golf season.