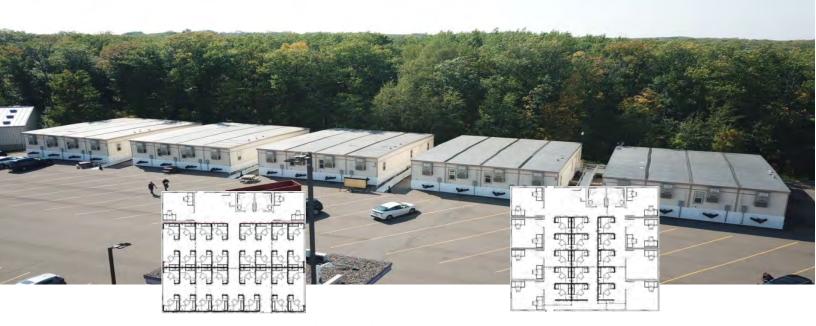

Satellite Shelters designed a custom commercial office space solution that would handle all of the clients needs. The custom floor plans maximized functionality, while maintaining the flow of everyday business for employees. Employees enjoyed a comfortable working environment through an unseasonably harsh winter and hot summer, all with the included HVAC system. The brand new units were sent straight from the factory and with a quick setup, the customer had the swing space they needed while their remodel was underway.

#### PROJECT QUICK FACTS

- 13,000+ SQFT
- 20 Modules
- Custom Floor Plans
- Fully ADA Compliant Ramps
- Custom IT Data Wiring
- Vinyl Skirting
- Extensive Furniture Package