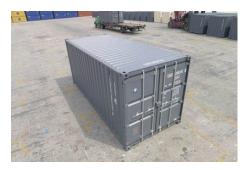

# 20' & 40' Storage Containers

### **General Specifications**

- 20' or 40' x 8' x 8'6" Storage container
- Corrugated steel sides/end walls
- 1-1/16" Marine grade plywood flooring
- Windtight & watertight to keep your contents dry and protected
- Large cargo doors allow entry for pallet loading and unloading
- Cargo doors can feature a security lockbox
- Most model include forklift slots and crane lift e

## 20' Storage Container