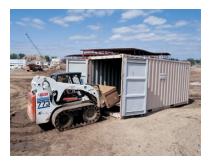

# 20' & 40' Storage Containers

### **General Specifications**

- 20' or 40' x 8' x 8'6" Storage container
- Corrugated steel sides/end walls
- 1-1/16" Marine grade plywood flooring
- Windtight & watertight to keep your contents dry and protected
- Large cargo doors allow entry for pallet loading and unloading
- Cargo doors can feature a security lockbox
- Most model include forklift slots and crane lift e

#### **Common Uses for GLOs**

- Furniture Storage During Remodel
- Secure Document Storage
- Equipment Storage on Worksite
- Materials Storage on Worksite
- Overflow Product