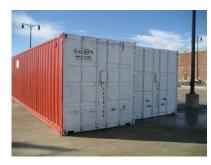

# 20' & 40' Storage Containers

### **General Specifications**

- 20' or 40' x 8' x 8'6" Storage container
- Corrugated steel sides/end walls
- 1-1/16" Marine grade plywood flooring
- Windtight & watertight to keep your contents dry and protected
- Large cargo doors allow entry for pallet loading and unloading
- Cargo doors can feature a security lockbox
- Most model include forklift slots and crane lift e